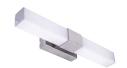

## **BASIC INFORMATION**

| Product name:  | SALSA LED 8W CHROME NW   |
|----------------|--------------------------|
| Ideus index:   | 03842                    |
| EAN barcode:   | 5901477338427            |
| Colour:        | Chrome                   |
| Materials:     | Stainless steel, plastic |
| Height:        | 50 mm                    |
| Width:         | 400 mm                   |
| Depth:         | 90 mm                    |
| Box packaging: | 20 pcs                   |
|                |                          |