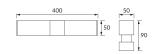

## **BASIC INFORMATION**

| Product name:  | SALSA LED 8W CHROME NW   |
|----------------|--------------------------|
| Ideus index:   | 03842                    |
| EAN barcode:   | 5901477338427            |
| Colour:        | Chrome                   |
| Materials:     | Stainless steel, plastic |
| Height:        | 50 mm                    |
| Width:         | 400 mm                   |
| Depth:         | 90 mm                    |
| Box packaging: | 20 pcs                   |
|                |                          |