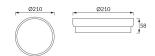

## **BASIC INFORMATION**

| Product name:  | ARON LED C 18W BLACK NW |
|----------------|-------------------------|
| Ideus index:   | 03801                   |
| EAN barcode:   | 5901477338014           |
| Colour:        | Black                   |
| Materials:     | Polycarbonate PC, ABS   |
| Height:        | 58 mm                   |
| Width:         | 210 mm                  |
| Depth:         | 210 mm                  |
| Box packaging: | 30 pcs                  |