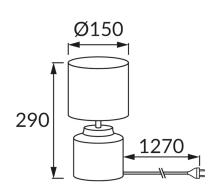

## **BASIC INFORMATION**

| Product name:  | HELENA E14 BLACK                                      |
|----------------|-------------------------------------------------------|
| Ideus index:   | 03788                                                 |
| EAN barcode:   | 5901477337888                                         |
| Colour:        | Black                                                 |
| Materials:     | Ceramics, stainless steel, textile reinforced plastic |
| Height:        | 290 mm                                                |
| Width:         | 150 mm                                                |
| Depth:         | 150 mm                                                |
| Box packaging: | 12 pcs                                                |