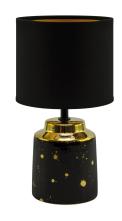

## **BASIC INFORMATION**

| Product name:  | HELENA E14 BLACK                                      |
|----------------|-------------------------------------------------------|
| Ideus index:   | 03788                                                 |
| EAN barcode:   | 5901477337888                                         |
| Colour:        | Black                                                 |
| Materials:     | Ceramics, stainless steel, textile reinforced plastic |
| Height:        | 290 mm                                                |
| Width:         | 150 mm                                                |
| Depth:         | 150 mm                                                |
| Box packaging: | 12 pcs                                                |