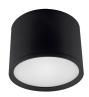

## **BASIC INFORMATION**

| Product name:  | ROLEN LED 7W BLACK NW |
|----------------|-----------------------|
| Ideus index:   | 03780                 |
| EAN barcode:   | 5901477337802         |
| Colour:        | Black                 |
| Materials:     | Aluminium, plastic    |
| Height:        | 70 mm                 |
| Width:         | 100 mm                |
| Depth:         | 100 mm                |
| Box packaging: | 60 pcs                |

## **PRODUCT PARAMETERS**

| Power supply:                                                                         | 230V 50Hz                      |
|---------------------------------------------------------------------------------------|--------------------------------|
| Power:                                                                                | 7 W                            |
| Dedicated light source:                                                               | N/A                            |
|                                                                                       | Non-replaceable light source   |
|                                                                                       | Do not use with a mains dimmer |
| Luminaire luminous flux:                                                              | 580 lm                         |
| Light source luminous flux:                                                           | 840 lm                         |
| Shelf life L70B50 in h:                                                               | 25 000 h                       |
| Product offer the possibility of adjusting the illumination direction:                | No                             |
| Degree of protection provided against intrusion, dust, accidental contact, and water: | IP20                           |
| Light colour:                                                                         | Neutral white                  |
| Colour temperature:                                                                   | 4100 K                         |
| Luminous beam angle:                                                                  | 140°                           |
| Colour rendering index Ra:                                                            | 80                             |
|                                                                                       | For indoor use                 |
| Electric shock protection class:                                                      | 2                              |
| CE                                                                                    | Declaration of conformity      |
|                                                                                       |                                |