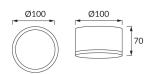

## **BASIC INFORMATION**

| Product name:  | ROLEN LED 7W BLACK NW |
|----------------|-----------------------|
| Ideus index:   | 03780                 |
| EAN barcode:   | 5901477337802         |
| Colour:        | Black                 |
| Materials:     | Aluminium, plastic    |
| Height:        | 70 mm                 |
| Width:         | 100 mm                |
| Depth:         | 100 mm                |
| Box packaging: | 60 pcs                |