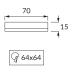

## **BASIC INFORMATION**

| Product name:  | IGA LED D WHITE NW |
|----------------|--------------------|
| Ideus index:   | 03734              |
| EAN barcode:   | 5901477337345      |
| Colour:        | White              |
| Materials:     | Polycarbonate PC   |
| Height:        | 15 mm              |
| Width:         | 70 mm              |
| Depth:         | 70 mm              |
| Box packaging: | 100 pcs            |
| REMARKS        |                    |