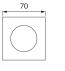

## **BASIC INFORMATION**

| Product name:  | IGA LED D WHITE NW |
|----------------|--------------------|
| Ideus index:   | 03734              |
| EAN barcode:   | 5901477337345      |
| Colour:        | White              |
| Materials:     | Polycarbonate PC   |
| Height:        | 15 mm              |
| Width:         | 70 mm              |
| Depth:         | 70 mm              |
| Box packaging: | 100 pcs            |
| REMARKS        |                    |