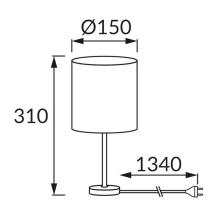

## **BASIC INFORMATION**

| NUKA E14 BLUE                               |
|---------------------------------------------|
| 03649                                       |
| 5901477336492                               |
| Blue/chrome                                 |
| Stainless steel, textile reinforced plastic |
| 310 mm                                      |
| 150 mm                                      |
| 150 mm                                      |
| 8 pcs                                       |
|                                             |