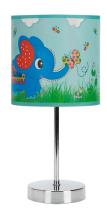

## **BASIC INFORMATION**

| NUKA E14 BLUE                               |
|---------------------------------------------|
| 03649                                       |
| 5901477336492                               |
| Blue/chrome                                 |
| Stainless steel, textile reinforced plastic |
| 310 mm                                      |
| 150 mm                                      |
| 150 mm                                      |
| 8 pcs                                       |
|                                             |