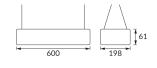

## **BASIC INFORMATION**

| Product name:  | FLARA LED 24W BLACK NW |
|----------------|------------------------|
| Ideus index:   | 03632                  |
| EAN barcode:   | 5901477336324          |
| Colour:        | Black                  |
| Materials:     | Steel sheet, plastic   |
| Height:        | 61 mm                  |
| Width:         | 600 mm                 |
| Depth:         | 198 mm                 |
| Box packaging: | 8 pcs                  |
|                |                        |