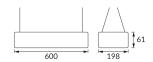

## **BASIC INFORMATION**

| Product name:  | FLARA LED 24W WHITE NW |
|----------------|------------------------|
| Ideus index:   | 03631                  |
| EAN barcode:   | 5901477336317          |
| Colour:        | White                  |
| Materials:     | Steel sheet, plastic   |
| Height:        | 61 mm                  |
| Width:         | 600 mm                 |
| Depth:         | 198 mm                 |
| Box packaging: | 8 pcs                  |