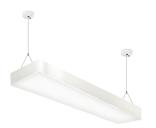

## **BASIC INFORMATION**

| Product name:  | FLARA LED 24W WHITE NW |
|----------------|------------------------|
| Ideus index:   | 03631                  |
| EAN barcode:   | 5901477336317          |
| Colour:        | White                  |
| Materials:     | Steel sheet, plastic   |
| Height:        | 61 mm                  |
| Width:         | 600 mm                 |
| Depth:         | 198 mm                 |
| Box packaging: | 8 pcs                  |

## **REMARKS**

- for suspension (suspension kit 1 m included)
- cable 100 cm long