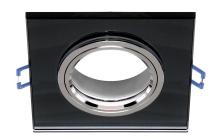

## **BASIC INFORMATION**

| Product name:  | SELENA D BLACK              |
|----------------|-----------------------------|
| Ideus index:   | 03600                       |
| EAN barcode:   | 5901477336003               |
| Colour:        | Black/chrome                |
| Materials:     | Aluminium alloy cast, glass |
| Height:        | 25 mm                       |
| Width:         | 90 mm                       |
| Depth:         | 90 mm                       |
| Box packaging: | 50 pcs                      |
|                |                             |