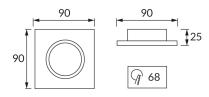

## **BASIC INFORMATION**

| Product name:  | SELENA D BLACK              |
|----------------|-----------------------------|
| Ideus index:   | 03600                       |
| EAN barcode:   | 5901477336003               |
| Colour:        | Black/chrome                |
| Materials:     | Aluminium alloy cast, glass |
| Height:        | 25 mm                       |
| Width:         | 90 mm                       |
| Depth:         | 90 mm                       |
| Box packaging: | 50 pcs                      |
|                |                             |