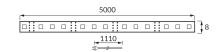

## **BASIC INFORMATION**

| Product name:  | LATE LED 5m 300 NW IP65 BLISTER |
|----------------|---------------------------------|
| Ideus index:   | 03584                           |
| EAN barcode:   | 5901477335846                   |
| Colour:        | White                           |
| Materials:     | FR-4                            |
| Height:        | 2 mm                            |
| Width:         | 5000 mm                         |
| Depth:         | 8 mm                            |
| Box packaging: | 20 pcs                          |

## **REMARKS**

- decorative product
- 60 SMD LED per 1 m
- 5 m per roll
- can be cut every 3 LEDs at cutting marks