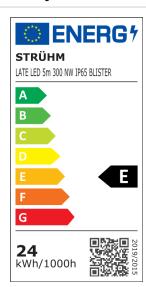

## PRODUCT PARAMETERS

| Power supply:                                                                         | 230V 50Hz                      |
|---------------------------------------------------------------------------------------|--------------------------------|
| Power:                                                                                | 24 W                           |
| Dedicated light source:                                                               | N/A                            |
|                                                                                       | Non-replaceable light source   |
|                                                                                       | Do not use with a mains dimmer |
| Energy efficiency class:                                                              | E                              |
| Light source luminous flux:                                                           | 2 900 lm                       |
| Shelf life L70B50 in h:                                                               | 25 000 h                       |
| Product offer the possibility of adjusting the illumination direction:                | No                             |
| Degree of protection provided against intrusion, dust, accidental contact, and water: | IP65/20                        |
| Light colour:                                                                         | Neutral white                  |
| Colour temperature:                                                                   | 4100 K                         |
| Luminous beam angle:                                                                  | 140°                           |
| Colour rendering index Ra:                                                            | 81                             |
|                                                                                       | For indoor use                 |
| Electric shock protection class:                                                      | 2/3                            |
| CE                                                                                    | Declaration of conformity      |

Energy efficiency label: