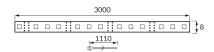

## **BASIC INFORMATION**

| Product name:  | LATE LED 3m 180 NW IP65 BLISTER |
|----------------|---------------------------------|
| Ideus index:   | 03582                           |
| EAN barcode:   | 5901477335822                   |
| Colour:        | White                           |
| Materials:     | FR-4                            |
| Height:        | 2 mm                            |
| Width:         | 3000 mm                         |
| Depth:         | 8 mm                            |
| Box packaging: | 20 pcs                          |

## **REMARKS**

- decorative product
- 60 SMD LED per 1 m
- 3 m per roll
- can be cut every 3 LEDs at cutting marks