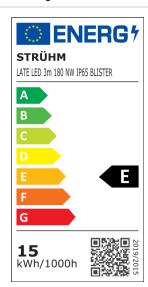

## PRODUCT PARAMETERS

| Power supply:                                                                         | 230V 50Hz                      |
|---------------------------------------------------------------------------------------|--------------------------------|
| Power:                                                                                | 14,4 W                         |
| Dedicated light source:                                                               | N/A                            |
|                                                                                       | Non-replaceable light source   |
|                                                                                       | Do not use with a mains dimmer |
| Energy efficiency class:                                                              | E                              |
| Light source luminous flux:                                                           | 1 740 lm                       |
| Shelf life L70B50 in h:                                                               | 25 000 h                       |
| Product offer the possibility of adjusting the illumination direction:                | No                             |
| Degree of protection provided against intrusion, dust, accidental contact, and water: | IP65/20                        |
| Light colour:                                                                         | Neutral white                  |
| Colour temperature:                                                                   | 4100 K                         |
| Luminous beam angle:                                                                  | 140°                           |
| Colour rendering index Ra:                                                            | 81                             |
|                                                                                       | For indoor use                 |
| Electric shock protection class:                                                      | 2/3                            |
| CE                                                                                    | Declaration of conformity      |

Energy efficiency label: