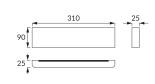

## **BASIC INFORMATION**

| Product name:  | ZELDA LED C 2x5W WHITE NW |
|----------------|---------------------------|
| Ideus index:   | 03553                     |
| EAN barcode:   | 5901477335532             |
| Colour:        | White                     |
| Materials:     | Aluminium alloy cast      |
| Height:        | 90 mm                     |
| Width:         | 310 mm                    |
| Depth:         | 25 mm                     |
| Box packaging: | 40 pcs                    |