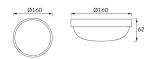

## **BASIC INFORMATION**

| Product name:  | MARKUS LED C 7W NW |
|----------------|--------------------|
| Ideus index:   | 03510              |
| EAN barcode:   | 5901477335105      |
| Colour:        | White              |
| Materials:     | Polycarbonate PC   |
| Height:        | 62 mm              |
| Width:         | 160 mm             |
| Depth:         | 160 mm             |
| Box packaging: | 40 pcs             |
|                |                    |