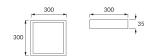

## **BASIC INFORMATION**

| Product name:  | MARTIN LED D MATCHR 24W NW           |
|----------------|--------------------------------------|
| Ideus index:   | 03279                                |
| EAN barcode:   | 5901477332791                        |
| Colour:        | Matt chrome                          |
| Materials:     | Aluminium, plastic, polycarbonate PC |
| Height:        | 35 mm                                |
| Width:         | 300 mm                               |
| Depth:         | 300 mm                               |
| Box packaging: | 20 pcs                               |
|                |                                      |