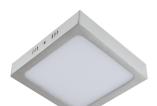

## **BASIC INFORMATION**

| Product name:  | MARTIN LED D MATCHR 24W NW           |
|----------------|--------------------------------------|
| Ideus index:   | 03279                                |
| EAN barcode:   | 5901477332791                        |
| Colour:        | Matt chrome                          |
| Materials:     | Aluminium, plastic, polycarbonate PC |
| Height:        | 35 mm                                |
| Width:         | 300 mm                               |
| Depth:         | 300 mm                               |
| Box packaging: | 20 pcs                               |
|                |                                      |