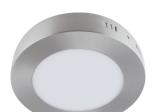

## **BASIC INFORMATION**

| Product name:  | MARTIN LED C MATCHR 6W NW            |
|----------------|--------------------------------------|
| Ideus index:   | 03272                                |
| EAN barcode:   | 5901477332722                        |
| Colour:        | Matt chrome                          |
| Materials:     | Aluminium, plastic, polycarbonate PC |
| Height:        | 35 mm                                |
| Width:         | 120 mm                               |
| Depth:         | 120 mm                               |
| Box packaging: | 40 pcs                               |