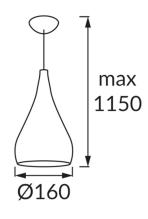

## **BASIC INFORMATION**

| Product name:    | JUSTA WHITE          | Pov        |
|------------------|----------------------|------------|
| Ideus index:     | 03265                | Pov        |
| EAN barcode:     | 5901477332654        | Lar        |
| Colour:          | White                | Dec        |
| Materials:       | Steel sheet, plastic |            |
| Height:          | 1150 mm              | Pro<br>adj |
| Width:           | 160 mm               | dire       |
| Depth:           | 160 mm               | aga<br>acc |
| Box packaging:   | 20 pcs               |            |
| REMARKS          |                      | Ele        |
| Cable 90 cm long |                      | CE         |