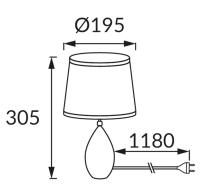

## **BASIC INFORMATION**

| Product name:  | ROMA E14 BLACK                                        |
|----------------|-------------------------------------------------------|
| Ideus index:   | 03206                                                 |
| EAN barcode:   | 5901477332067                                         |
| Colour:        | Black/beige                                           |
| Materials:     | Ceramics, stainless steel, textile reinforced plastic |
| Height:        | 305 mm                                                |
| Width:         | 195 mm                                                |
| Depth:         | 195 mm                                                |
| Box packaging: | 12 pcs                                                |