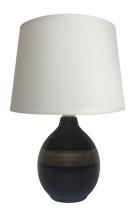

## **BASIC INFORMATION**

| Product name:  | ROMA E14 BLACK                                        |
|----------------|-------------------------------------------------------|
| Ideus index:   | 03206                                                 |
| EAN barcode:   | 5901477332067                                         |
| Colour:        | Black/beige                                           |
| Materials:     | Ceramics, stainless steel, textile reinforced plastic |
| Height:        | 305 mm                                                |
| Width:         | 195 mm                                                |
| Depth:         | 195 mm                                                |
| Box packaging: | 12 pcs                                                |