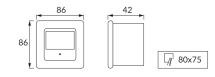

#### **BASIC INFORMATION**

| Product name:  | DIAMOND LED 2W WHITE |
|----------------|----------------------|
| Ideus index:   | 03168                |
| EAN barcode:   | 5901477331688        |
| Colour:        | White                |
| Materials:     | Plastic              |
| Height:        | 86 mm                |
| Width:         | 86 mm                |
| Depth:         | 42 mm                |
| Box packaging: | 100 pcs              |
| REMARKS        |                      |