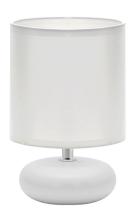

## **BASIC INFORMATION**

| Product name:  | PATI E14 WHITE                                        |
|----------------|-------------------------------------------------------|
| Ideus index:   | 03143                                                 |
| EAN barcode:   | 5901477331435                                         |
| Colour:        | White                                                 |
| Materials:     | Ceramics, stainless steel, textile reinforced plastic |
| Height:        | 200 mm                                                |
| Width:         | 130 mm                                                |
| Depth:         | 130 mm                                                |
| Box packaging: | 12 pcs                                                |