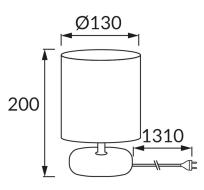

## **BASIC INFORMATION**

| Product name:  | PATI E14 WHITE                                        |
|----------------|-------------------------------------------------------|
| Ideus index:   | 03143                                                 |
| EAN barcode:   | 5901477331435                                         |
| Colour:        | White                                                 |
| Materials:     | Ceramics, stainless steel, textile reinforced plastic |
| Height:        | 200 mm                                                |
| Width:         | 130 mm                                                |
| Depth:         | 130 mm                                                |
| Box packaging: | 12 pcs                                                |