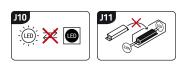

## **PRODUCT INFORMATION SHEET**

30

**PRODUCT PARAMETERS** 

Replaceability of light sources and/or control gears without product permanent damage

| Power supply:                                                                               | 230V 50Hz                      |
|---------------------------------------------------------------------------------------------|--------------------------------|
| Power:                                                                                      | 3,5 W                          |
| Dedicated light source:                                                                     | N/A                            |
|                                                                                             | Non-replaceable light source   |
|                                                                                             | Do not use with a mains dimmer |
| Luminaire luminous flux:                                                                    | 255 lm                         |
| Light source luminous flux:                                                                 | 275 lm                         |
| Shelf life L70B50 in h:                                                                     | 25 000 h                       |
| Product offer the possibility of adjusting the illumination direction:                      | No                             |
| Degree of protection provided<br>against intrusion, dust,<br>accidental contact, and water: | IP20                           |
| Light colour:                                                                               | Neutral white                  |
| Colour temperature:                                                                         | 4100 K                         |
| Luminous beam angle:                                                                        | 90°                            |
| Colour rendering index Ra:                                                                  | 83                             |
|                                                                                             | For indoor use                 |
| Electric shock protection class:                                                            | 2                              |
| CE                                                                                          | Declaration of conformity      |
|                                                                                             |                                |