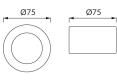

## **BASIC INFORMATION**

| Product name:  | ALFI LED C SILVER NW |
|----------------|----------------------|
| Ideus index:   | 03099                |
| EAN barcode:   | 5901477330995        |
| Colour:        | Silver               |
| Materials:     | Steel sheet, glass   |
| Height:        | 30 mm                |
| Width:         | 75 mm                |
| Depth:         | 75 mm                |
| Box packaging: | 50 pcs               |