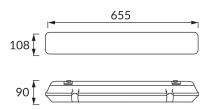

## **BASIC INFORMATION**

| Product name:                            | HERMAN LED 2x18W    |  |
|------------------------------------------|---------------------|--|
| Ideus index:                             | 02928               |  |
| EAN barcode:                             | 5901477329289       |  |
| Colour:                                  | Grey                |  |
| Materials:                               | Polystyrene PS, ABS |  |
| Height:                                  | 90 mm               |  |
| Width:                                   | 655 mm              |  |
| Depth:                                   | 108 mm              |  |
| Box packaging:                           | 8 pcs               |  |
| REMARKS                                  |                     |  |
| Quick montage handles and gland included |                     |  |