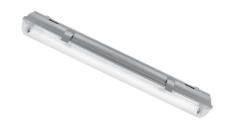

## **BASIC INFORMATION**

| Product name:                            | HERMAN LED 2x18W    |  |
|------------------------------------------|---------------------|--|
| Ideus index:                             | 02928               |  |
| EAN barcode:                             | 5901477329289       |  |
| Colour:                                  | Grey                |  |
| Materials:                               | Polystyrene PS, ABS |  |
| Height:                                  | 90 mm               |  |
| Width:                                   | 655 mm              |  |
| Depth:                                   | 108 mm              |  |
| Box packaging:                           | 8 pcs               |  |
| REMARKS                                  |                     |  |
| Quick montage handles and gland included |                     |  |