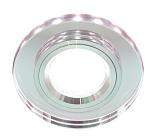

## **BASIC INFORMATION**

| Product name:  | RIANA LED C CHROME CW       |
|----------------|-----------------------------|
| Ideus index:   | 02918                       |
| EAN barcode:   | 5901477329180               |
| Colour:        | Transparent/chrome          |
| Materials:     | Aluminium alloy cast, glass |
| Height:        | 28 mm                       |
| Width:         | 90 mm                       |
| Depth:         | 90 mm                       |
| Box packaging: | 50 pcs                      |
|                |                             |