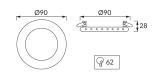

## **BASIC INFORMATION**

| Product name:  | RIANA LED C CHROME CW       |
|----------------|-----------------------------|
| Ideus index:   | 02918                       |
| EAN barcode:   | 5901477329180               |
| Colour:        | Transparent/chrome          |
| Materials:     | Aluminium alloy cast, glass |
| Height:        | 28 mm                       |
| Width:         | 90 mm                       |
| Depth:         | 90 mm                       |
| Box packaging: | 50 pcs                      |
|                |                             |