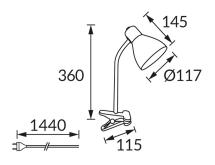

## **BASIC INFORMATION**

| Product name:  | KATI E27 BLUE CLIP       |
|----------------|--------------------------|
| Ideus index:   | 02863                    |
| EAN barcode:   | 5901477328633            |
| Colour:        | Blue                     |
| Materials:     | Stainless steel, plastic |
| Height:        | 360 mm                   |
| Width:         | 145 mm                   |
| Depth:         | 117 mm                   |
| Box packaging: | 12 pcs                   |