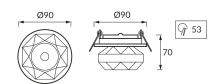

## PRODUCT PARAMETERS

| Power supply:                                                                         | 12V                                     |
|---------------------------------------------------------------------------------------|-----------------------------------------|
| Power:                                                                                | max 20 W                                |
| Lampholder type:                                                                      | G4                                      |
| Dedicated light source:                                                               | JC                                      |
|                                                                                       | Possibility of light source replacement |
| Product offer the possibility of adjusting the illumination direction:                | No                                      |
| Degree of protection provided against intrusion, dust, accidental contact, and water: | IP20                                    |
|                                                                                       | For indoor use                          |
| Electric shock protection class:                                                      | 3                                       |
| CE                                                                                    | Declaration of conformity               |