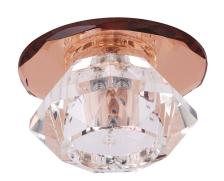

## **PRODUCT INFORMATION SHEET**





## **BASIC INFORMATION**

## PRODUCT PARAMETERS

| Power supply:                                                                         | 12V                                     |
|---------------------------------------------------------------------------------------|-----------------------------------------|
| Power:                                                                                | max 20 W                                |
| Lampholder type:                                                                      | G4                                      |
| Dedicated light source:                                                               | JC                                      |
|