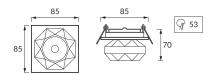

## **BASIC INFORMATION**

| Product name:  | NUFER HL800 PURPLE |
|----------------|--------------------|
| Ideus index:   | 01337              |
| EAN barcode:   | 5901477313370      |
| Colour:        | Purple             |
| Materials:     | Glass              |
| Height:        | 70 mm              |
| Width:         | 85 mm              |
| Depth:         | 85 mm              |
| Box packaging: | 50 pcs             |