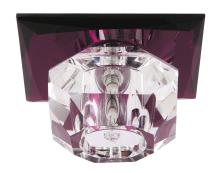

## **BASIC INFORMATION**

| Product name:  | NUFER HL800 PURPLE |
|----------------|--------------------|
| Ideus index:   | 01337              |
| EAN barcode:   | 5901477313370      |
| Colour:        | Purple             |
| Materials:     | Glass              |
| Height:        | 70 mm              |
| Width:         | 85 mm              |
| Depth:         | 85 mm              |
| Box packaging: | 50 pcs             |