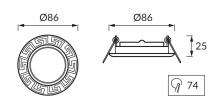

## **BASIC INFORMATION**

| Product name:  | BEGONYA HL779 ANTIQUE RED COPPER |
|----------------|----------------------------------|
| Ideus index:   | 01317                            |
| EAN barcode:   | 5901477313172                    |
| Colour:        | Copper                           |
| Materials:     | Aluminium alloy cast             |
| Height:        | 25 mm                            |
| Width:         | 86 mm                            |
| Depth:         | 86 mm                            |
| Box packaging: | 100 pcs                          |
|                |                                  |