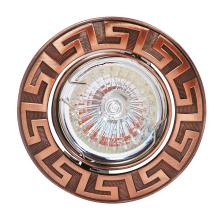

## **BASIC INFORMATION**

| Product name:  | BEGONYA HL779 ANTIQUE RED COPPER |
|----------------|----------------------------------|
| Ideus index:   | 01317                            |
| EAN barcode:   | 5901477313172                    |
| Colour:        | Copper                           |
| Materials:     | Aluminium alloy cast             |
| Height:        | 25 mm                            |
| Width:         | 86 mm                            |
| Depth:         | 86 mm                            |
| Box packaging: | 100 pcs                          |
|                |                                  |