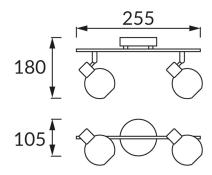

## BASIC INFORMATION

| BOLERO E14 2I (bodrum hl786n) |
|-------------------------------|
| 00586                         |
| 5901477305863                 |
| Matt chrome                   |
| Stainless steel, glass        |
| 180 mm                        |
| 255 mm                        |
| 105 mm                        |
| 12 pcs                        |
|                               |