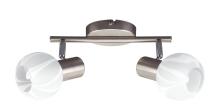

## BASIC INFORMATION

| BOLERO E14 2I (bodrum hl786n) |
|-------------------------------|
| 00586                         |
| 5901477305863                 |
| Matt chrome                   |
| Stainless steel, glass        |
| 180 mm                        |
| 255 mm                        |
| 105 mm                        |
| 12 pcs                        |
|                               |